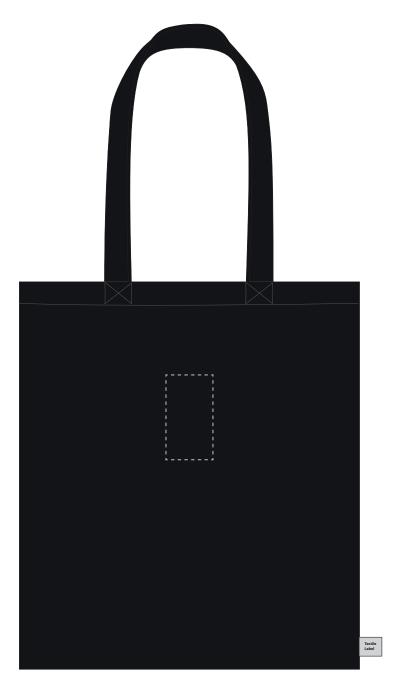

## MADERIA THREAD COLOUR

- Colour 1
- Colour 2
- Colour 3
- Colour 4

ARTWORK SCALE 25%

Product Image for visualisation - colours may vary

The dashed line is to demonstrate print area and will not appear on your printed item

| ARTWORK SCALE 100%               |
|----------------------------------|
| Max embroidery area: 90mm x 50mm |
|                                  |
|                                  |
| İ                                |
|                                  |
|                                  |
| į                                |
|                                  |
|                                  |
| 1                                |
|                                  |
| į                                |
|                                  |
|                                  |
|                                  |
|                                  |
| İ                                |
|                                  |
| i                                |
|                                  |
|                                  |
| İ                                |
|                                  |
|                                  |